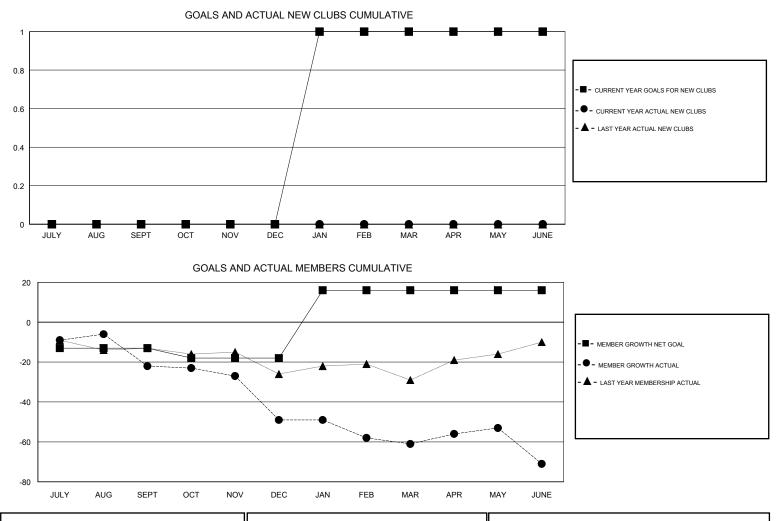

## GMT CA

| -                     | Club          | s         |               | Members               |                           |                         |                                                    |  |
|-----------------------|---------------|-----------|---------------|-----------------------|---------------------------|-------------------------|----------------------------------------------------|--|
| RESULTS FOR 2017-2018 |               |           |               | RESULTS FOR 2017-2018 |                           |                         |                                                    |  |
| QUARTER               | NEW CLUB GOAL | NEW CLUBS | DROPPED CLUBS | QUARTER               | MEMBER GROWTH NET<br>GOAL | MEMBER GROWTH<br>ACTUAL | DROPPED<br>MEMBERS ACTUAL<br>(including transfers) |  |
| JULY/AUG/SEPT         | 0             | 0         | 0             | JULY/AUG/SEPT         | -13                       | 34                      | 52                                                 |  |
| OCT/NOV/DEC           | 0             | 0         | 1             | OCT/NOV/DEC           | -5                        | 14                      | 41                                                 |  |
| JAN/FEB/MAR           | 1             | 0         | 1             | JAN/FEB/MAR           | 34                        | 30                      | 38                                                 |  |
| APR/MAY/JUNE          | 0             | 0         | 0             | APR/MAY/JUNE          | 0                         | 52                      | 53                                                 |  |